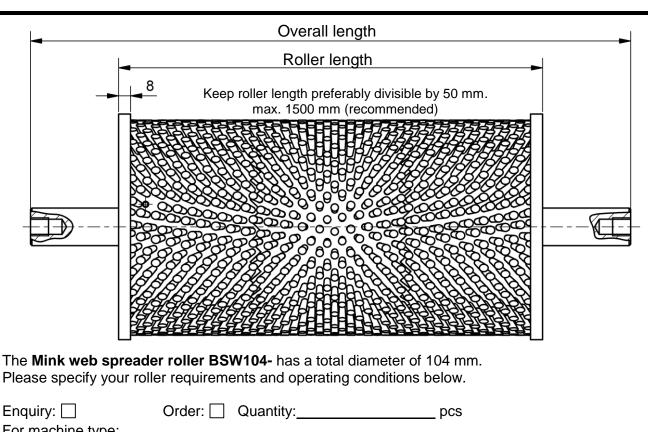

Please specify your roller requirements and operating conditions below. Enquiry: For machine type: Roller specifications: Overall length: in mm \_ in mm (preferably divisible by 50 mm) Roller length: M x mm No thread Internal thread: Shaft end diameter: Ø 20h9 No 🗌 Conductive version: Yes 🗌 Optional **Operating conditions:** Film Textile Paper Tissue Nonwoven Type of material: mm Thickness, weight: g/sqm μm Web speed: m/min Wrap angle: max. web width: mm max. temperature: °C Web tension: dry wet Application: From: Company: